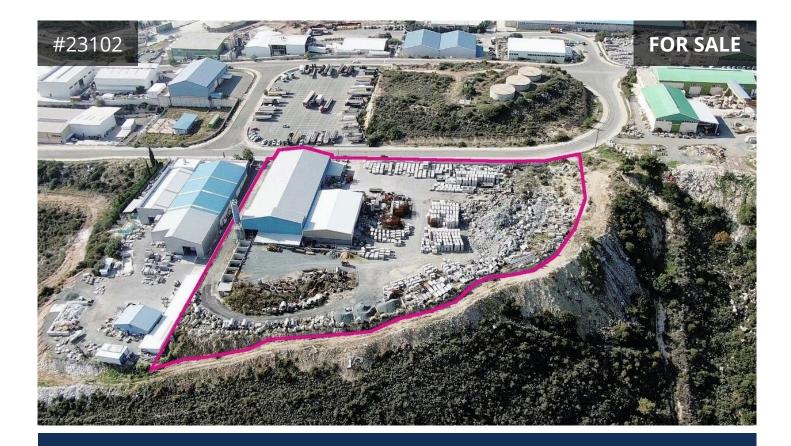

## Description

For sale a prefabricated concrete products industrial unit, erected within a leasehold government land and located in the 3rd industrial zone of Ypsonas Municipality Limassol. As a result, factories, industrial warehouses and buildings are located within the immediate area. The building comprises of a production area and a storage area. An administrative space comprising of an office with an en-suite toilet, a small kitchen, two toilets and a warehouse area.

The property comprises of 2 buildings, erected during years 2006-2007, with a total area of 2.200m<sup>2</sup>. The buildings are designed with steel frame structure and brick walls externally. The government leasehold lasts for 33 years, starting from 1/9/2006 and expiring on 31/08/2039. The current lease amount is EUR 23.003,99 per year, and the leaseholder can extend the agreement for additional 33-years periods i.e. year 2105.