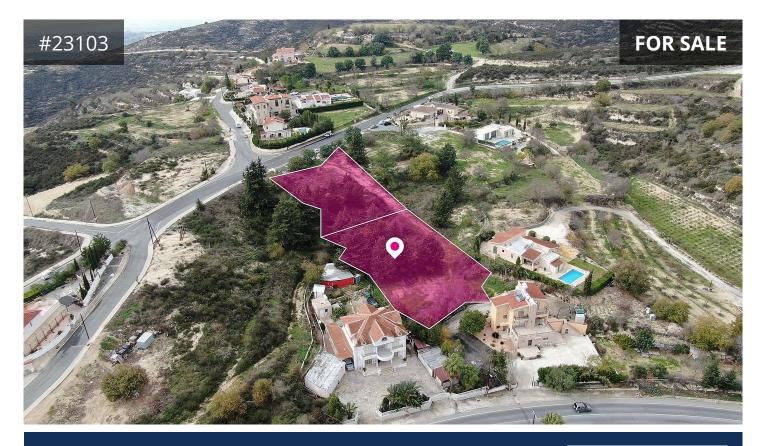

## Description

Two residential plots, extending to about 2,789 sq.m. in total, for sale in Tsada, Paphos. The properties are rectangularly shaped. Access to the plots is via a registered road with a total frontage of approx. 35m.

The asset is located close to B7 motorway and approximately 1km from Tsada.

This property consists of:

Property 1 extending to approximately 1,338 sq.m. in total and falls within Zone H4, with a building coefficient of 40%, coverage of 25%, and permission for 2 floors (8.3m) of construction.

Property 2 extending to approximately 1,451sq.m. in total and falls within Zone H4, with a building coefficient of 40%, coverage of 25%, and permission for 2 floors (8.3m) of construction.