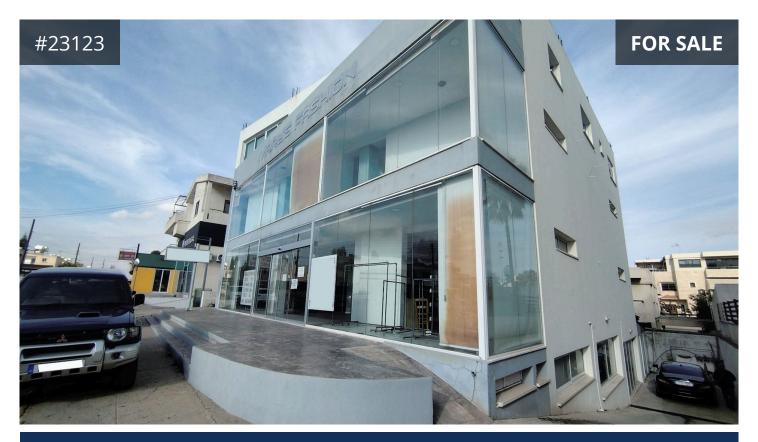

## Description

Three-storey commercial building for sale in Sotiros area, Larnaca. Excellent location, easy access to the highway and all main roads, short drive to the Larnaca city center(3km), Airport( 14km). walking distance to all amenities. Property is unfurnished, elevator provision, five W/Cs, three kitchens, basement parking space for 11 cars.

- Plot size: 553m²( Zone EB5, Building Density 120%, Coverage: 50%, Floors

3, Height: 13.5m.)

- Basement area: 450m<sup>2</sup> - Ground floor area: 250m<sup>2</sup>

Ground floor area: 250m
First floor area: 250m²

- Second floor: 220m<sup>2</sup>

- Year of construction: 2010

- Title deed and Floor plans available.

€1,400,000

TYPE Mixed use COVERED 1170 m<sup>2</sup>

**ENERGY EFFICIENCY RATING** 

**STATUS** 

**Certificate expected** 