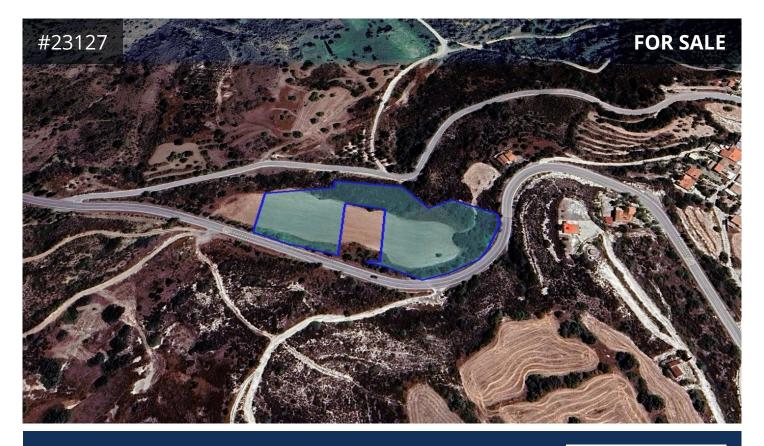

## Description

Large agricultural field of 9,470m<sup>2</sup> for sale in Vavla, Larnaca District. Connecting you to nature whilst only c. 10 minutes of the highway and 700m of the village center. Located by the Vavla-Ora road.

- Planning zone agricultural F3, Building Density of 10% %, coverage coefficient 10%, with maximum floors allowance: 2, and Maximum Height: 8.3m.
- The Field has an irregular shape and an even surface.
- Electricity provided and water 80m away.
- Abuts a public road with road frontage of approx. 100m and 125m