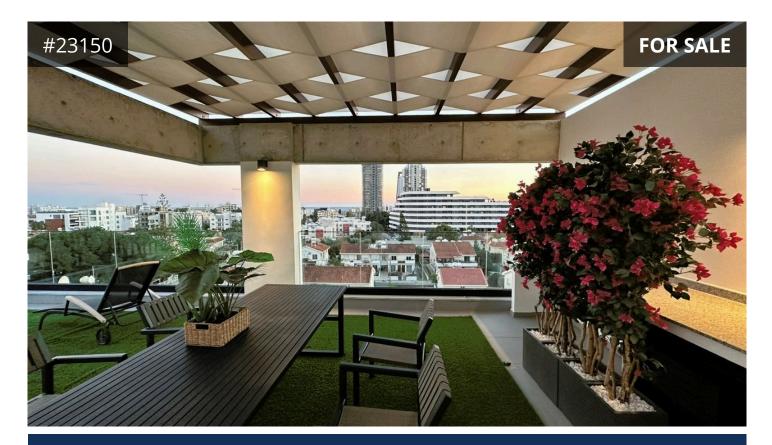

## Description

A two-bedroom penthouse apartment with a roof garden for sale in Potamos Germasogeia Tourist area, Limassol. It is situated in quiet area and enjoys a stunning sea views. The apartment is on the top floor of a 4-storey building. It consists of two bedrooms (one ensuite), a family bathroom, an open plan kitchen/dining/living room, a covered veranda, a roof garden, one parking space and one storage.

- Total area: 184.45m<sup>2</sup>
- Total covered area: 106m<sup>2</sup>
- Internal area: 86.75m<sup>2</sup>
- Covered veranda: 19.28m<sup>2</sup>
- Roof garden: 53m<sup>2</sup>
- Electric Underfloor Heating
- VRV Air-conditioning system
- Electric Rolling Shutters, Safety Main Entrance Door, Italian Kitchen & Wardrobes, Provision for Electric Curtains