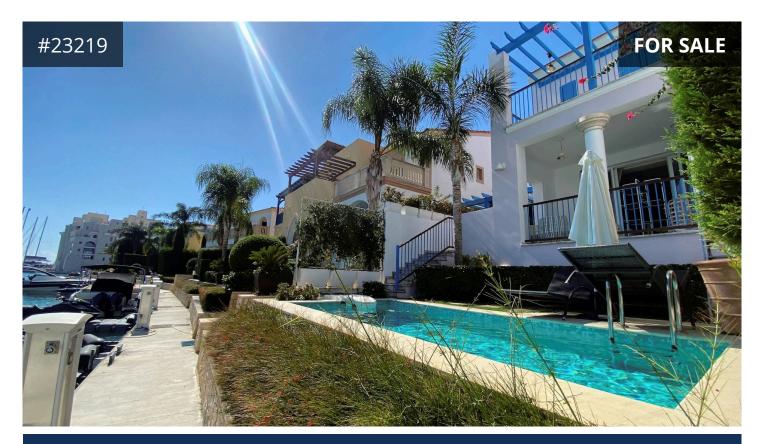

## Description

This luxurious four-bedroom villa is located in the Marina area, Limassol. With direct access to the sea and the beach and just a stroll away from the Limassol historical city center. The beautiful three-storey villa (ground floor, first floor, and basement) consists of four bedrooms (two on the basement and two on the 1st floor), three ensuite bathrooms, a guest W/C, an open plan kitchen/dining/living room (ground floor), a laundry room, a covered veranda, garden and private pool.

- Plot area: 220m<sup>2</sup>

Total covered area: 200m²
 Internal area: 180m²
 Covered terraces: 20m²

- Basement: 90m<sup>2</sup> - Yacht berth

- Communal facilities: Concierge services, controlled access and 24-hour security