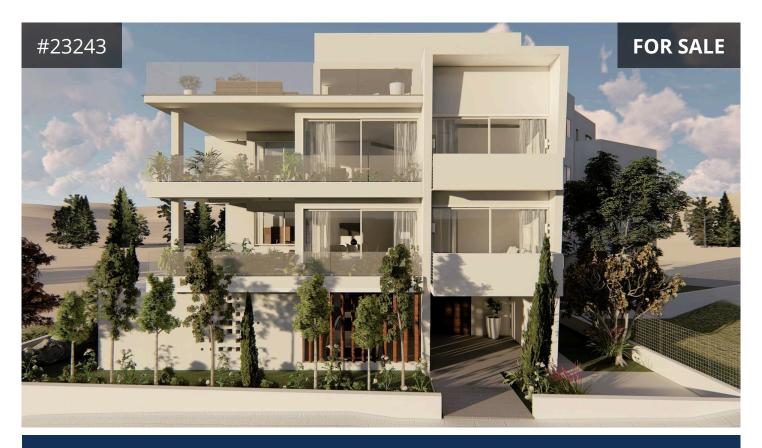

## Paphos, Konia

115 m<sup>2</sup> Covered | 2 Bedrooms | 2 Bathrooms

## Description

Two-bedroom apartment for sale in Konia, Paphos. Located just 2 minutes drive to the motorway and 2 minutes away from all major amenities such as super market, kindergarten, school and the general hospital. This 1st floor modern apartment consists of an open plan kitchen/dining/living area, two ensuite bedrooms, a guest toilet, and a covered veranda.