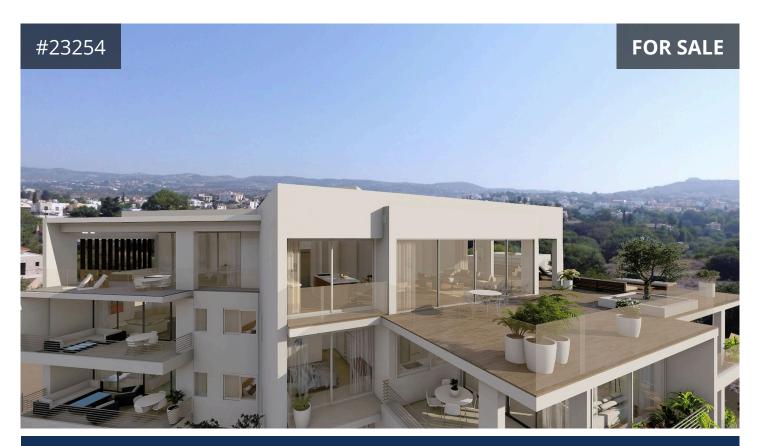

## Description

Two-bedroom penthouse for sale in Konia, Paphos. Located just 2 minutes drive to the motorway and 2 minutes away from all major amenities such as super market, kindergarten, school and the general hospital. This modern penthouse consists of an open plan kitchen/dining/living area, two ensuite bedrooms, a guest toilet, and a large covered veranda.

- Total covered area: 113m<sup>2</sup>

- Internal area: 82m²

Covered veranda: 30m²
 Uncovered veranda: 42m²

- Covered Parking

- Storage

- Provision for A/C

- Gated entrance

- Estimated Completion Date: December 2024