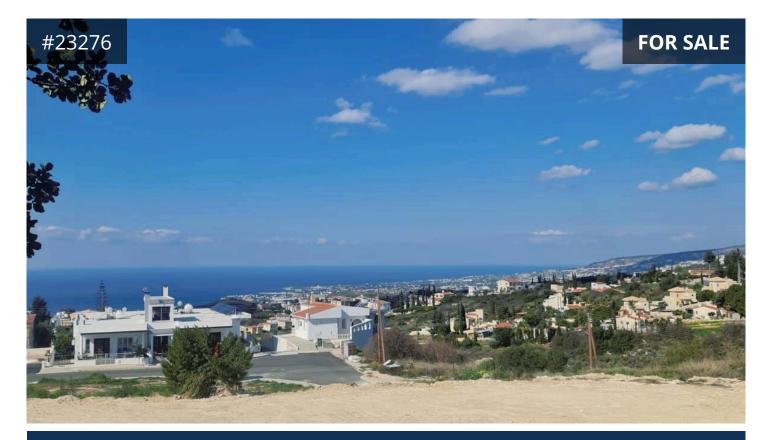

## Description

Residential plot, extending to about 1027m<sup>2</sup> in total, for sale in Tala, Paphos. The plot is elevated with beautiful sea views and is close to all necessary amenities.

- Planning zone residential Ka6, Building Density of 90 %, Coverage coefficient 50%, with maximum floors allowance: 2, and Maximum Height: 10m.

- The plot has an irregular shape and an even surface.
- Access to a registered road with a frontage of approx. 20m.
- Might be subject to VAT.