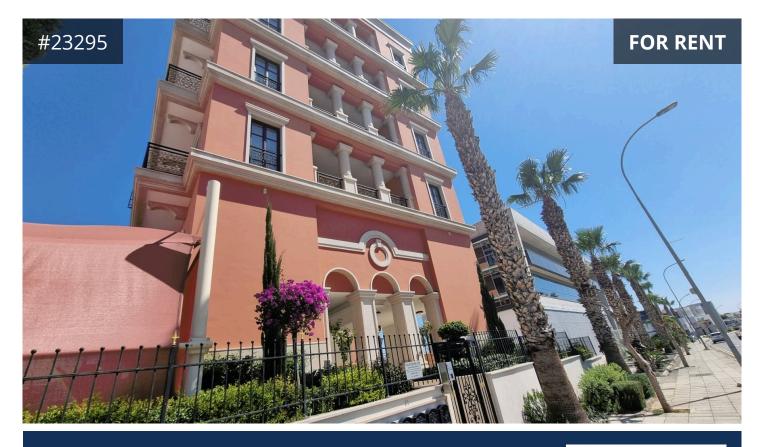

## Description

Office for rent in Linopetra, Agios Athanasios, Limassol. The building is situated in one of the most popular streets for offices and retail with easy access to the highway. It is only 1.4 km to the coastline.

In close proximity there are restaurants, cafes, pizzerias, banks, supermarkets, petrol stations, shops etc. The office comprises of an open floor plan on the 2nd floor and a conference room on the 1st floor.