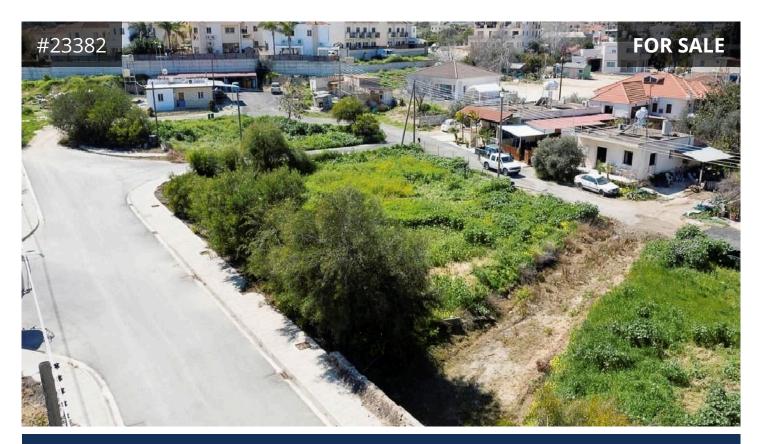

## Description

Residential plot for sale in Ormideia Community in Larnaca District, situated southwest of the 2nd Primary School and south of Ormideia - Xylotympou road.

It is located in a quiet and purely residential neighborhood which is only 1.5 km from the sea and has very good accessibility due to its direct access to the motorway.

It has an almost rectangular shape, a flat topography and has a street front of about 22 meters on a public road. The ground level is lower than the road level, which allows for easy underground construction.