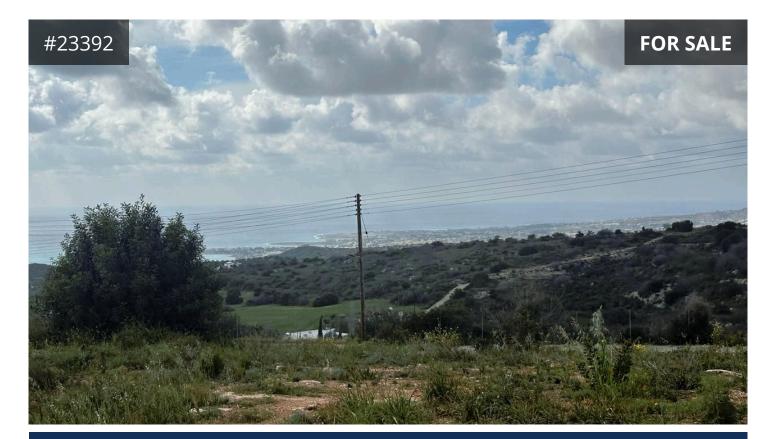

## Description

Residential field, extending to about 7358m<sup>2</sup> in total, for sale in Kamares, Tala, Paphos. The field is elevated with beautiful sea views and is close to all necessary amenities.

- Planning zone residential Ka10, Building Density of 30%, Coverage coefficient 20%, with maximum floors allowance: 2, and Maximum Height: 10m.

- The field has an rectangular shape and an even surface.

- Access to a registered road from both sides with a total frontage of approx. 100m.

- Might be subject to VAT.