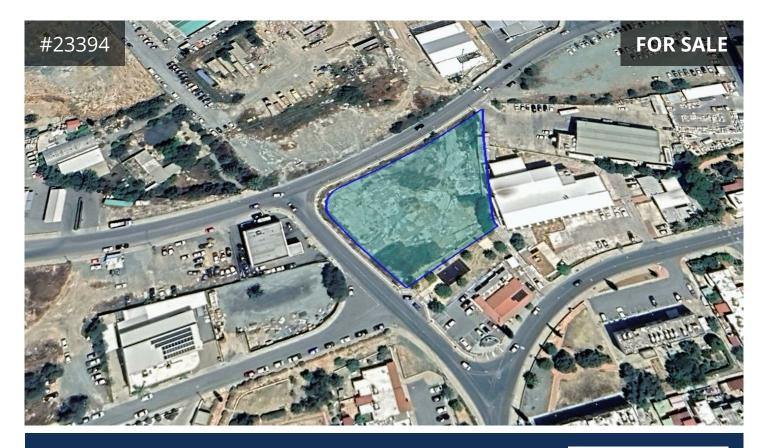

## **Limassol, Agios Athanasios** 3530 m<sup>2</sup> Area

## Description

Large industrial/commercial corner plot, total of 3530m<sup>2</sup>, for sale in Agios Athanasios, Limassol. Located in a prime area, close to the highway exit and main roads leading to Limassol city center.

- Planning zone industrial/commercial B $\alpha$ 4/B $\delta$ 4 Building Density of 90% %, coverage coefficient 60 %, with maximum floors allowance: 2.

- The plot has a regular shape and an even surface.
- Abuts public roads with a road frontage of approx. 87m<sup>2</sup> and 56m<sup>2</sup>.
- Title deed available.