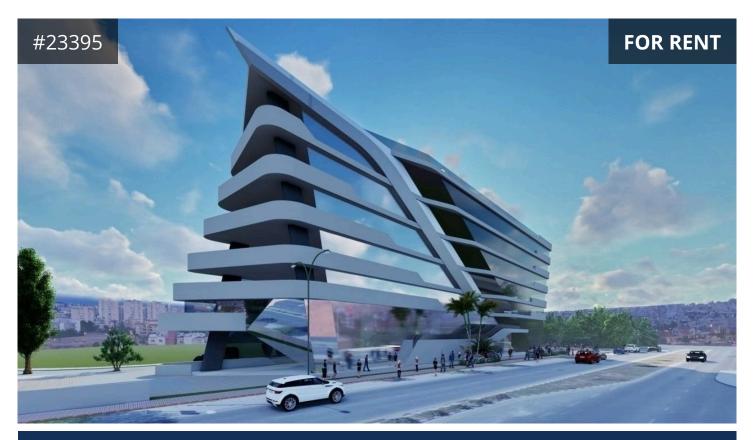

## Description

Brand new luxurious whole floor office for rent in Mesa Geitonia, Limassol. Located in one of the main streets, near all amenities and the sea, in a seven-story commercial high-end building with offices overlooking the Mediterranean sea and the city. The office is located on the 1st floor.

Total area: 994m²
Internal area: 757m²
Covered verandas: 237m²
Common area: 114m²

- Thirteen (13) covered parking spaces.

- Provision of VRF air conditioning system
- Uninterruptible power supply
- Raised floors
- Fiber optic internet
- Photovoltaic system
- Basic finish shell & core