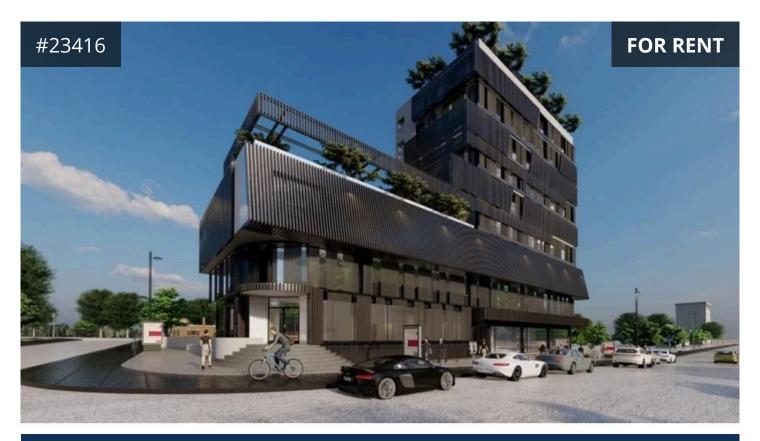

## Description

Office with private roof garden for rent in Agis Nikolaos, Limassol. It is located in the center of Limassol close to everyday amenities supermarkets, shops, schools, restaurants, cafes. With easy access to main roads and in a walking distance to the sea. The office is located on the ground and first floor with an annex.

- Total covered area: 950m<sup>2</sup> - Ground floor: 50m<sup>2</sup>

- First floor: 700m<sup>2</sup> - Annex: 200m<sup>2</sup>

- Private roof garden: 220m²

- Common area: 62m²

- Raised floors (ceramic tiles)