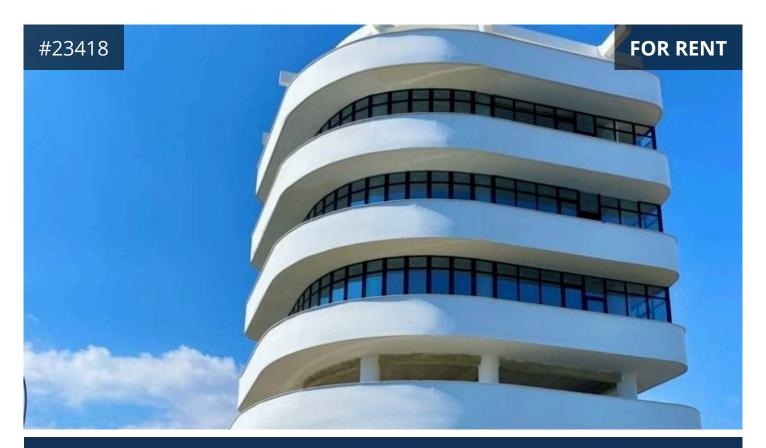

## **Description**

Brand new whole floor office for rent in Omonias, Limassol. Located 2km away from the New Port, and approx. 2km from the highway which provide perfect connection to other cities and airports. In the very close distance you can visit the new Casino, Limassol Marina and Limassol Shopping Mall. In short distance to government and utility organizations Limassol district offices like Land Registry, Social Insurance, the Limassol Water Board and Limassol Sewage Department. The fifth (5th) floor office on the eight-storey commercial high-tech corner building consist of an open plan office space and two closed offices, a kitchenette, two toilets, and two parking spaces on the basement.