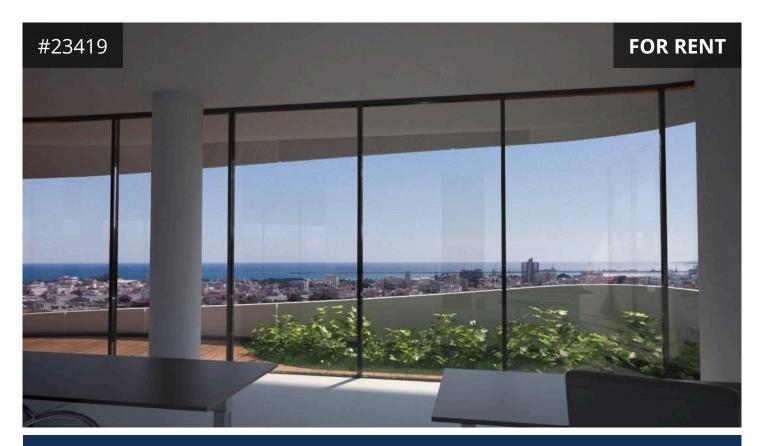

## **Description**

Brand new whole floor office with roof garden for rent in Omonias, Limassol. Located 2km away from the New Port, and approx. 2km from the highway which provide perfect connection to other cities and airports. In the very close distance you can visit the new Casino, Limassol Marina and Limassol Shopping Mall. In short distance to government and utility organizations Limassol district offices like Land Registry, Social Insurance, the Limassol Water Board and Limassol Sewage Department. The top (6th) floor office on the eight-storey commercial high-tech corner building consist of an open plan office space and two closed offices, a kitchenette, two toilets, and two parking spaces on the basement. The roof garden with an open indoor space, two toilets, covered and uncovered verandas.