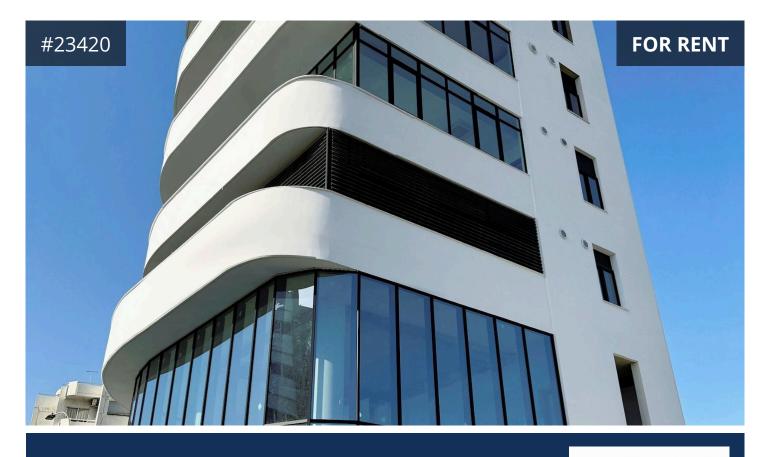

## Description

Brand new ground floor showroom/office for rent in Omonias, Limassol. Located 2km away from the New Port, and approx. 2km from the highway which provide perfect connection to other cities and airports. In the very close distance you can visit the new Casino, Limassol Marina and Limassol Shopping Mall. In short distance to government and utility organizations Limassol district offices like Land Registry, Social Insurance, the Limassol Water Board and Limassol Sewage Department. The ground floor showroom/office on the eight-storey commercial high-tech corner building consist of a large open space, a mezzanine with an open space, two toilets, and two parking spaces on the basement.