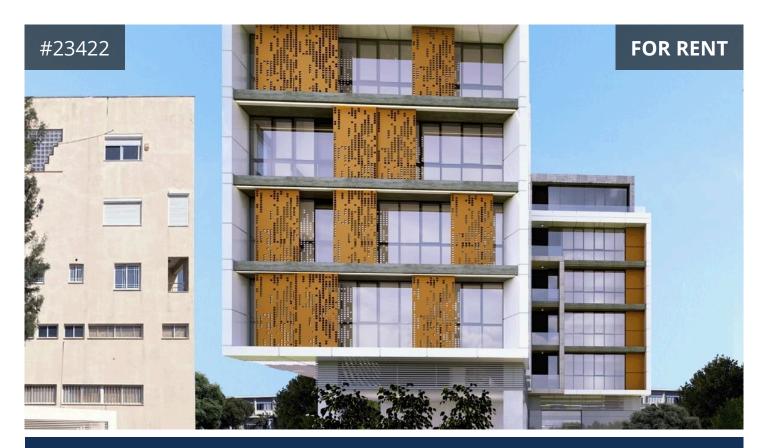

## Description

Brand new whole floor office for rent in Kato Polemidia, Limassol. Located on a busy main road, in close proximity to significant other business centres, banks and restaurants. Within an easy access to highway (700m), to Limassol Marina approx. 3km and to Limassol Port c. 3.5km. The 3rd floor office comprises of open plan office space, two kitchenettes, five (5) toilets, and covered verandas.

Total area: 329m²
 Internal area: 274m²
 Covered veranda: 55m²
 Common area: 40m²

- Floor to ceiling windows (height approx. 2.60m) provide astonishing city and mountain views
- Entrances equipped with Access control/magnetic card system
- High speed elevator
- Raised floors