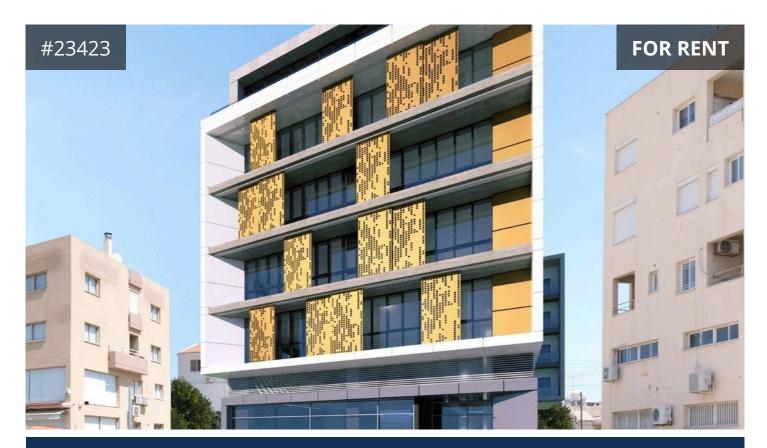

## Description

Brand new whole top floor office for rent in Kato Polemidia, Limassol. Located on a busy main road, in close proximity to significant other business centres, banks and restaurants. Within an easy access to highway (700m), to Limassol Marina approx. 3km and to Limassol Port c. 3.5km. The 5th floor office comprises of an open plan office space, two closed offices, a kitchenette, three toilets, and covered/uncovered verandas.

Total area: 212m²
 Internal area: 157m²
 Covered veranda: 55m²
 Uncovered veranda: 90m²

- Common area: 40m<sup>2</sup>

- Floor to ceiling windows (height approx. 2.60m) provide astonishing city and mountain views