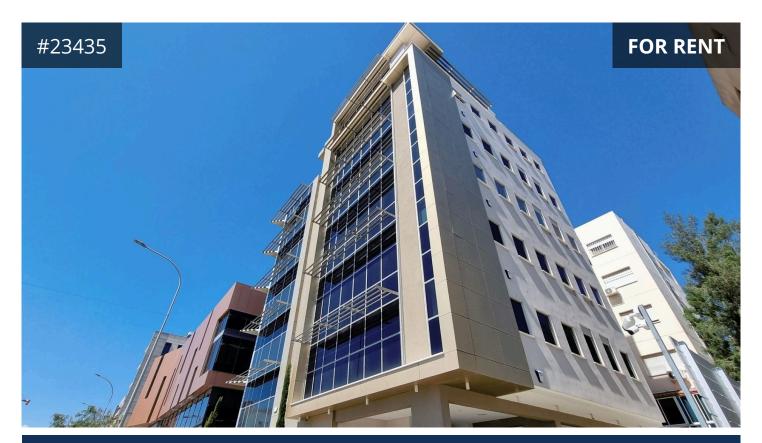

## Description

Office for rent in Mesa Geitonia, Limassol. Located on a busy main street, within an easy access to all main roads and the highway. Close to many amenities and services. The office consists of an open plan space, a toilet and a server room.