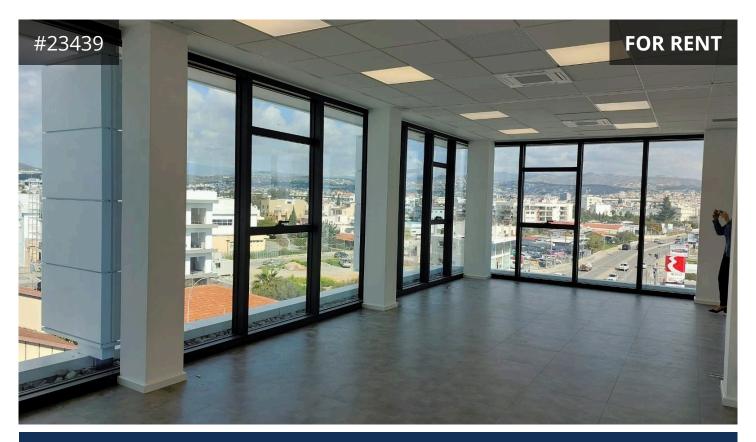

## Description

Brand new office for rent in Kato Polemidia, Limassol. Located close to all-day amenities, shops, supermarkets and services. It has an easy access to the motorway and all the roads leading to the city centre. The 2nd floor office consists of an open-plan space, with fully equipped VRV A/C system, a server room, a kitchenette, and 2 W/C. The building entrance at ground floor and basement parking entrance are equipped with access control/magnetic card systems.

- Total covered area: 245m<sup>2</sup>

- Internal area: 231m²

- Verandas: 14m²

- Raised floors

- Parking spaces: 2 underground and 3 on-site.

- Fire system and fire exit.

- CCTV around the building and in public areas.