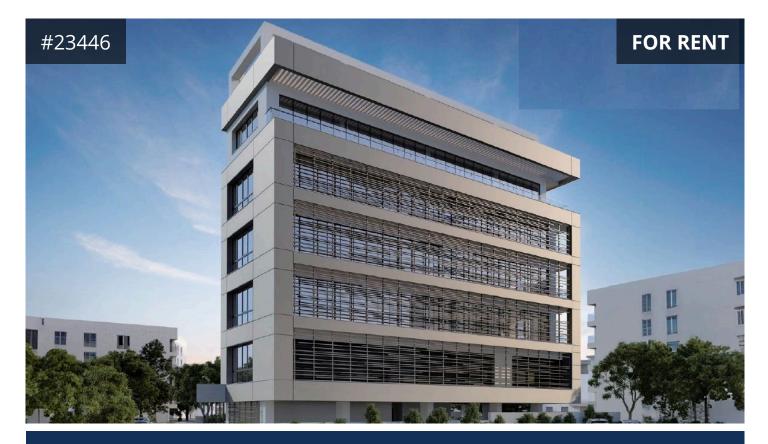

## Description

Brand new commercial building for rent in the center of Limassol. Located on a busy main road, in close proximity of the main shopping street and main amenities, services, shops, banks, cafes, restaurants etc. The modern office building consists of a basement, ground floor, mechanical floor, four office floors, and a roof top. Parking spaces on the basement and the ground floor.

- Total covered area: 2831m<sup>2</sup>

- Internal area: 1466m<sup>2</sup> (reception 45m<sup>2</sup>, mechanical 272m<sup>2</sup>, offices 288m<sup>2</sup>/ 261m<sup>2</sup>, roof garden 24m<sup>2</sup>)
- Covered verandas: 76m<sup>2</sup>
- Uncovered veranda: 36m<sup>2</sup>
- Basement: 625m<sup>2</sup>
- Roof Garden: 250m<sup>2</sup> (uncovered veranda)
- Front, double-height reception
- Office floors, equipped with female, male and disabled toilet and kitchen