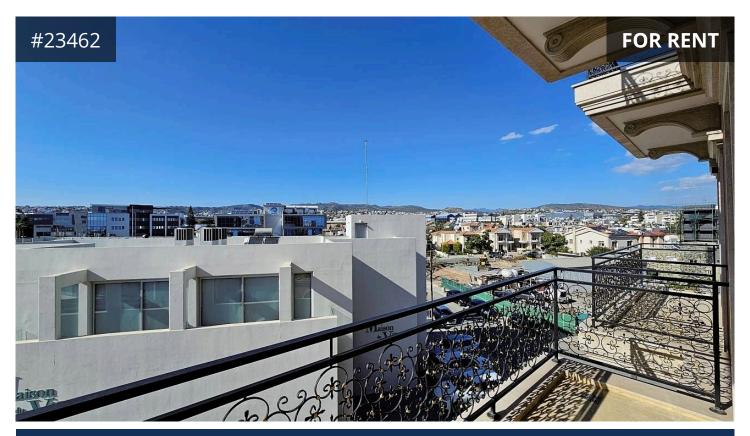

## Description

Office for rent in Linopetra, Agios Athanasios, Limassol. The building is situated in one of the most popular streets for offices and retail with easy access to the highway. It is only 1.4 km to the coastline.

In close proximity there are restaurants, cafes, pizzerias, banks, supermarkets, petrol stations, shops etc. The office comprises of an open floor plan on the 4th floor.

- Total covered area: 215m<sup>2</sup>

- Internal area: 161m<sup>2</sup>(common lobby 12m<sup>2</sup>)

- Covered veranda: 42m<sup>2</sup>

- Raised floors

- A/C

- Three (3) underground parking spaces

€7,500 +VAT /month

TYPE Office

COVERED 215 m²