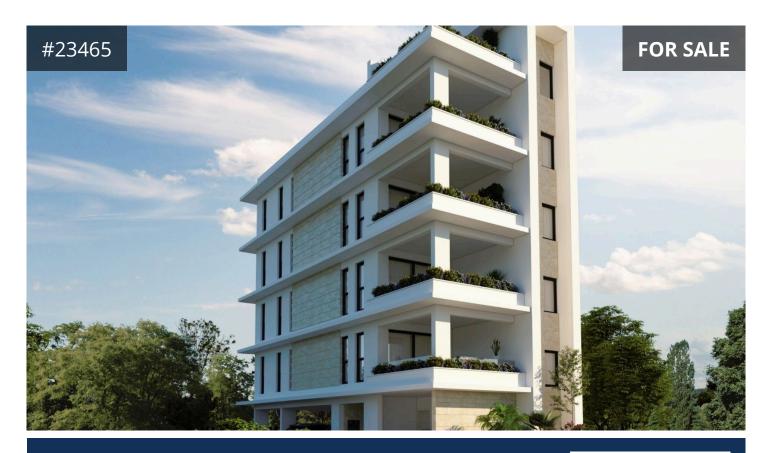

## Description

New two-bedroom penthouse sea view apartment for sale in Livadia, Larnaca. Located just 100 meters from the sea. An array of amenities within walking distance like charming cafes, boutique shops, and fine dining options. The top (4th) floor apartment consists of two bedrooms (master bedroom with ensuite facilities), a main bathroom, an open plan kitchen/dining/sitting room, a spacious covered veranda, and a roof garden. Store room and covered parking on the ground floor.