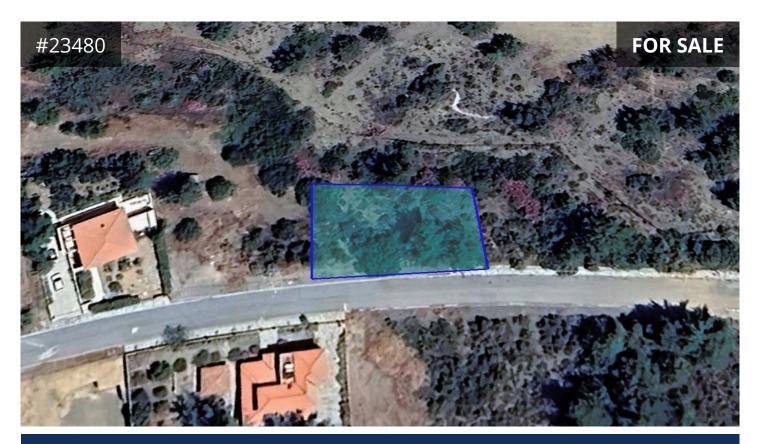

## Description

A residential plot for sale, with a total area of 795m<sup>2</sup>, in Trimiklini, Limassol. The asset is located approximate 1km of community centre, and 1km from the Saittas community.

It has a rather rectangular shape and benefits from a road frontage of approximately 30 meters. Although it is found at high altitude level, it has a relatively flat and even surface. The property is covered by utility services (electricity, water and telecommunications).

The immediate area is characterised by outstanding natural environment, green areas and peaceful environment.

The asset falls within the Residential Planning Zone H6 $\alpha$  with a building density coefficient of 25% and a coverage coefficient of 15%, over 2 floors and 8.3 meters maximum height.