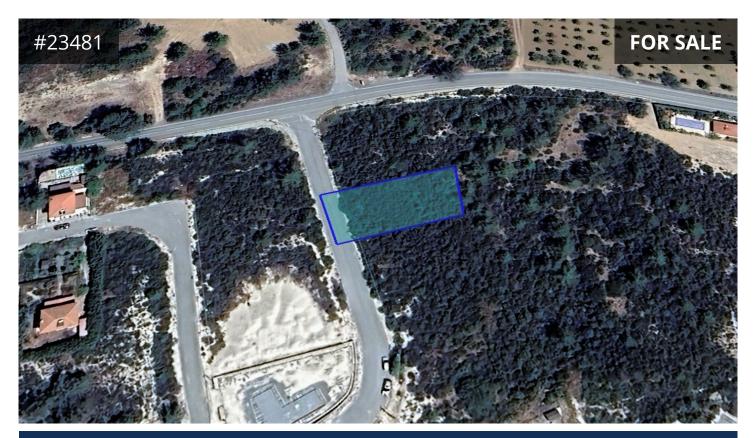

## Limassol, Trimiklini 914 m² Area

## Description

Residential zoned plot for sale in the Trimiklini, Limassol District. The plot is located within the residential area of Trimiklini village and circa 1km from the village's core.

The asset has rather normal shape, flat surface and it is adjacent to a public road.

The property is served by all the utility services i.e. water, electricity and telecommunication.

The immediate area is characterised as residential. The asset is in close proximity to other Troodos villages and is circa 20km from Episkopi Bay Beach.

The plot is zoned as H6 $\alpha$  (residential) with 25% building density, 15% coverage, 2 floors and a maximum height of 8,3m.

**€74,000** +VAT €84,000

TYPE Building Plot
PLOT 914 m<sup>2</sup>
TITLE DEED Yes