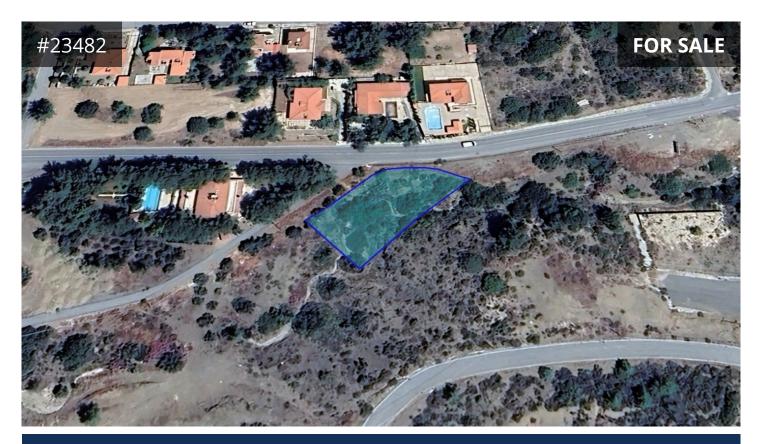

## Description

A residential plot for sale, with a total area of 1,147m², in Trimiklini, Limassol District. The asset is located approximate 1km of the village centre, and east of the registered road of Trimiklini-Agios Mamas. It has a flat even surface and abuts a registered road.

The surrounding area consists of small housing developments of good quality and condition.

The asset falls within the Residential Planning Zone H6 $\alpha$  with a building density coefficient of 25% and a coverage coefficient of 15%, over 2 floors and 8.3 meters maximum height.