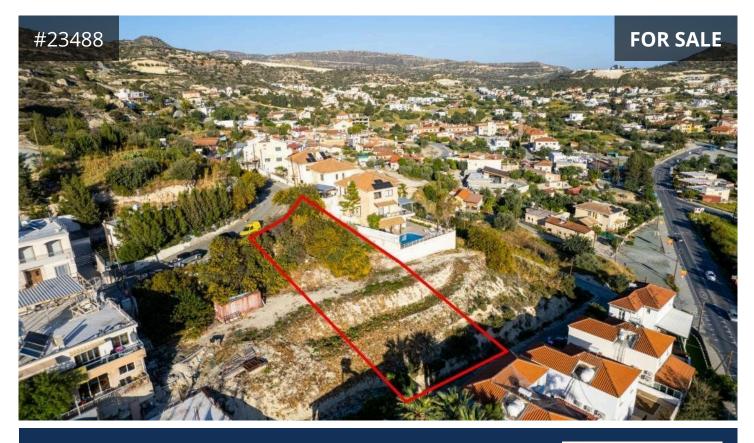

## **Limassol, Palodeia** 802 m<sup>2</sup> Area

## Description

The property for sale is a residential plot in Palodeia, Limassol. It is located close to the road Palodeia-Gerasa. The plot has a land area of 802sqm. It has access through a registered road with a frontage of 19m.

The property offers close proximity to all amenities and easy access to the highway/Limassol city center.

The plot falls within the Residential Planning Zone H2 with a building density coefficient of 90% and a coverage coefficient of 50%, over 2 floors and 8.3 meters maximum height.