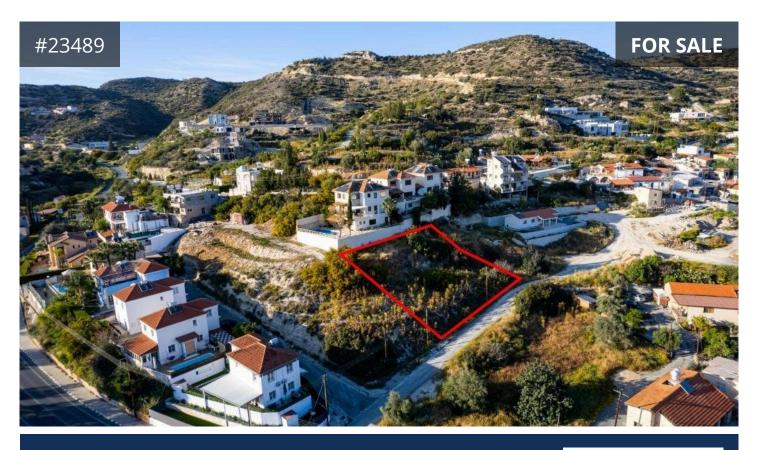

## **Limassol, Palodeia** 582 m<sup>2</sup> Area

## Description

The property for sale is a residential plot in Palodeia, Limassol. It is located close to Palodeia - Gerasa road. The plot has a total area of 582sqm and a road frontage of 21m.

It provides access through a registered road.

The property offers close proximity to all amenities and easy access to the highway/Limassol city center.

The plot falls within the Residential Planning Zone H2 with a building density coefficient of 90% and a coverage coefficient of 50%, over 2 floors and 8.3 meters maximum height.