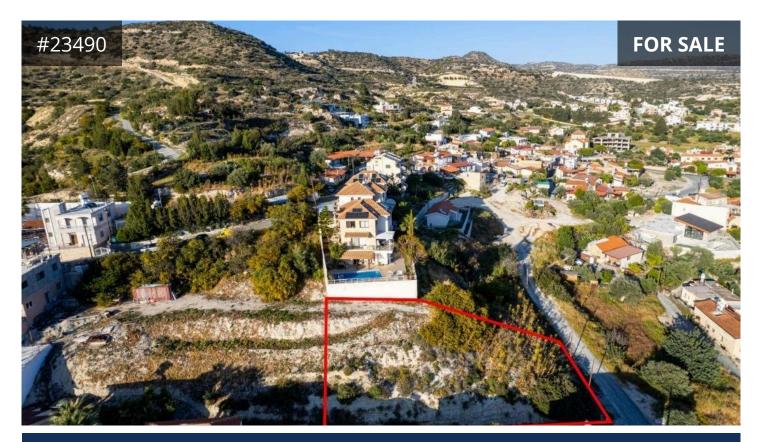

## Limassol, Palodeia 789 m² Area

## Description

The property for sale is a residential plot in Palodeia, Limassol. It is located close to Palodeia - Gerasa road. The plot has an area of 789sqm and a road frontage of 41m.

It has access through a registered road.

The property offers close proximity to all amenities and easy access to the highway/Limassol city center.

The plot falls within the Residential Planning Zone H2 with a building density coefficient of 90% and a coverage coefficient of 50%, over 2 floors and 8.3 meters maximum height.