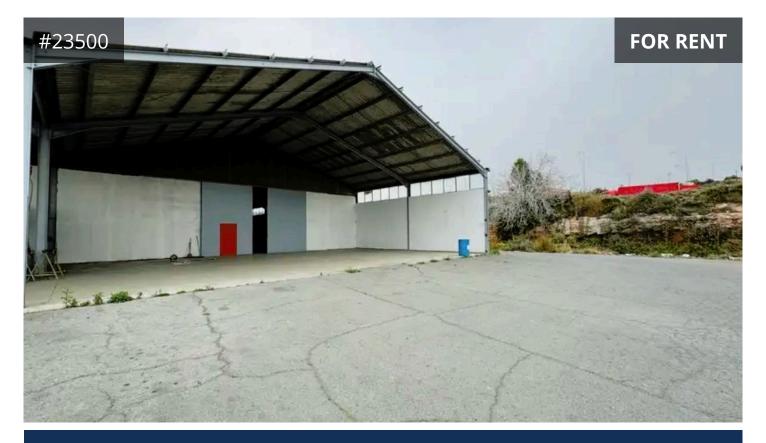

## Description

Warehouse, Storage for rent in Ayia Varvara industrial area, Paphos, 50m distance from the highway, 10km from Paphos. this large warehouse consist of Office space, Toilets

- Total Covered area: 988m<sup>2</sup>
- Electrical Substation with 1000 KVA installed load
- Unlimited supply of industrial and drinking water
- Perimeter fence
- High-Security Gates
- Loading-bay for loading and offloading trucks and containers
- CCTV Video Surveillance System,
- Fire Detection System,
- Fire-Hoses
- Night Watchmen service
- Available