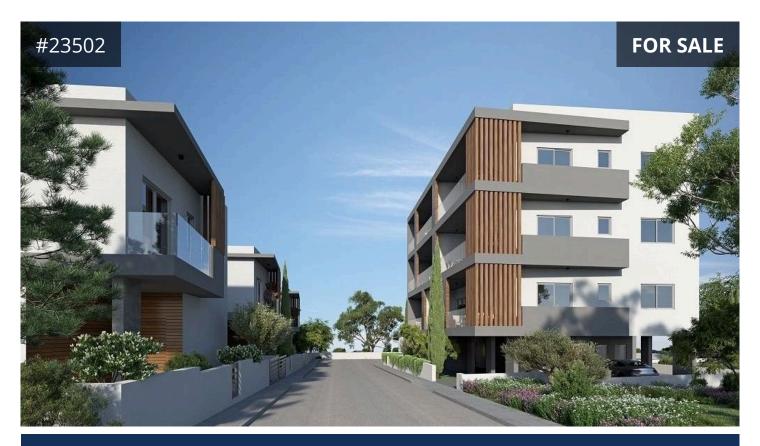

## Limassol, Parekklisia

82.65 m<sup>2</sup> Covered | 1 Bedroom | 1 Bathroom

## Description

Spacious one-bedroom apartment for sale in Parekklisia, Limassol. Located in the center of the village, in a quiet residential area, near everyday amenities, school and services. Within an easy access to the highway (3.5km), beach (4km) and to Limassol (18km).

The 1st floor apartment consists of one bedroom, a bathroom, an open plan kitchen/dining/living room, a large covered veranda, storage and covered parking on the ground floor.

- Total covered area: 82.65m<sup>2</sup>