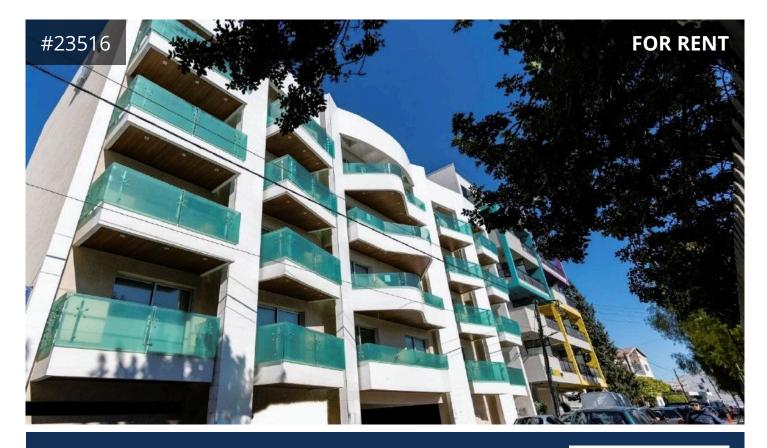

## Description

A commercial office building for rent in Limassol city center. The building consists of two underground floors, a ground floor, and 1st to 5th floors offices.

Ground floor: Building's central entrance, two elevators, staircase, nine covered parking spots and ramp to the underground area.