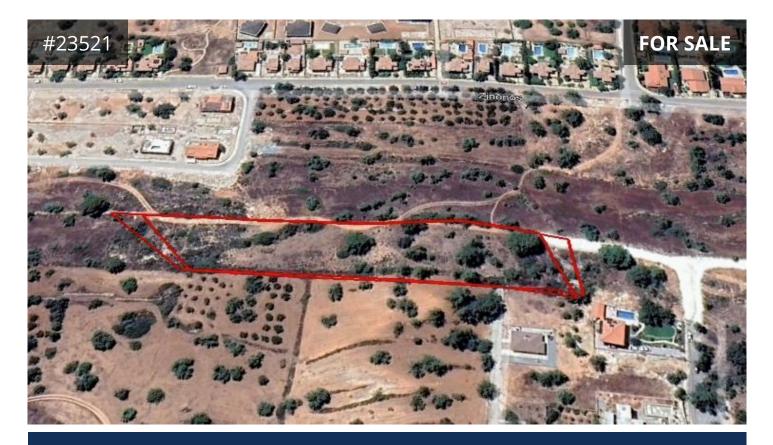

## **Limassol, Souni - Zanakia** 6901 m<sup>2</sup> Area

## Description

Residential plot of 6901m<sup>2</sup> for sale in Souni-Zanakia, Limassol District. The immediate area comprises of other residential developments and is suitable for an investment purposes.

- Planning Zone: Residential H6 82% Building Density 20%, Coverage Coefficient 20% with maximum 2 floors and 8.3m height.
- Planning Zone: Residential H5 18% Building Density 30%, Coverage Coefficient 20% with maximum 2 floors and 8.3m height.
- The plot has a regular shape and a flat surface.
- Connected to the public road access
- Title deeds available