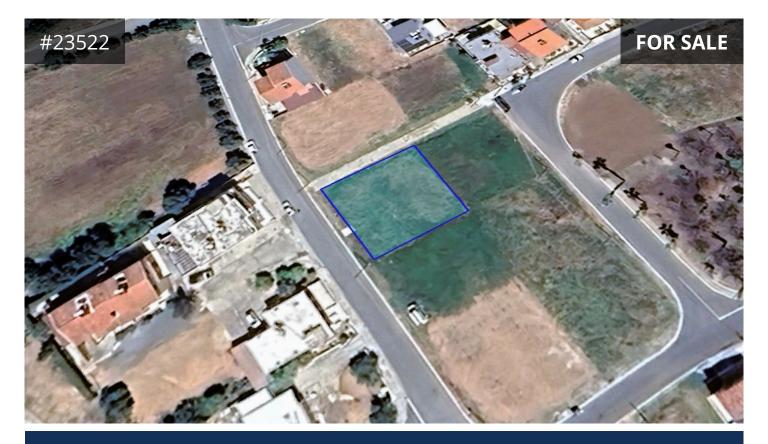

## **Paphos, Kouklia** 596 m<sup>2</sup> Area

## Description

Residential plot of 596m<sup>2</sup> for sale in Kouklia, Paphos. Located in the village center near amenities and within an easy access to main roads and the highway.

- Planning zone residential H2, building density 90%, coverage coefficient 50% with floor allowance 2 and maximum height 8.3m.
- Abuts a public road with a road frontage of approx. 22m.
- The plot has a regular shape and an even surface.
- Building permit for 2 houses.