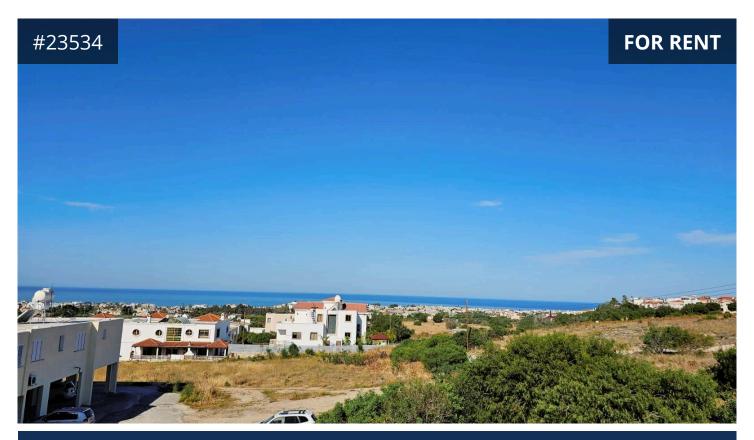

## Description

Three-bedroom unfurnished apartment for rent in Emba Petridia, Paphos. Short distance to all amenities, shops, restaurants, banks, international school etc. This spacious top floor apartment consists of three bedrooms (one with ensuite facility), main bathroom, has an open plan living and dining area, a kitchen, balconies in the rooms, very large terrace and allocated covered parking.

Total covered area: 98m²
 Uncovered veranda: 93m²
 Panoramic sea views

- A/C brand new

Year of Renovation: 2024Available for long term

- Small pets allowed

€1,200 /month

TYPE Apartment

BEDROOMS 3

BATHROOMS 2