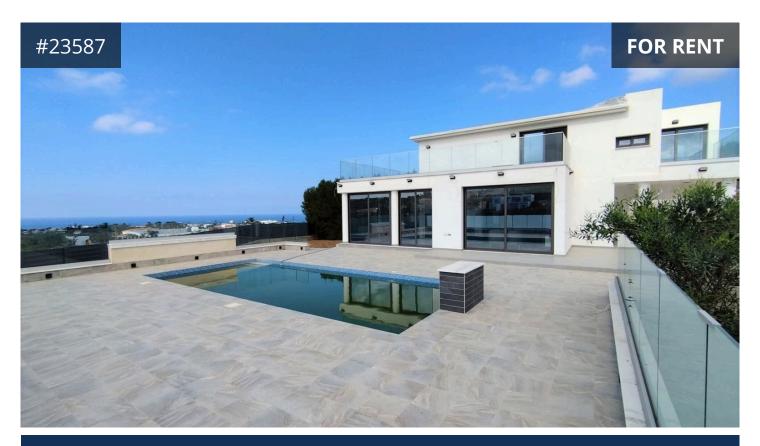

## Description

Two-storey brand new villa for rent in Coral Bay, Paphos. Located only 200m away from all the amenities, restaurants, bars, shops & 1.5 km from the sandy beach. Only 15 min drive away from Paphos. This stunning, luxurious modern villa consists of six bedrooms (all bedrooms with ensuite facilities) all bedrooms include a TV with satellite and mini fridge & safe boxes, two bedrooms located on ground floor level, open plan kitchen/dining/living room area, guest toilet, large garden & veranda area, barbecue, swimming pool with water fall, outdoor showers & kitchen, and parking.