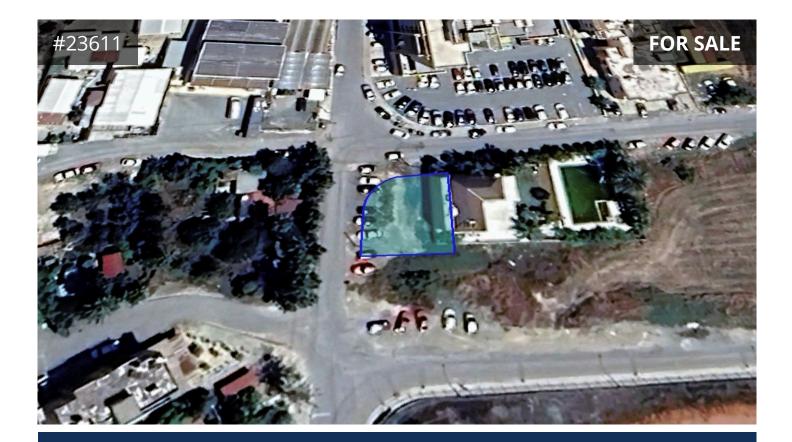

## **Larnaca, Sotiros** 331 m<sup>2</sup> Area

Residential corner plot in Sotiros Quarter for sale, within Larnaca District.

The property is situated close to an abundance of amenities and services such as schools, supermarkets, shops etc. and enjoys easy access to Larnaca city center.

The plot has an even surface, abuts onto a registered road along its northern and western boundary with a total frontage of approximately 34 meters.

The plot is in an attractive area and allows the development of a threestorey building with a building factor 120%.