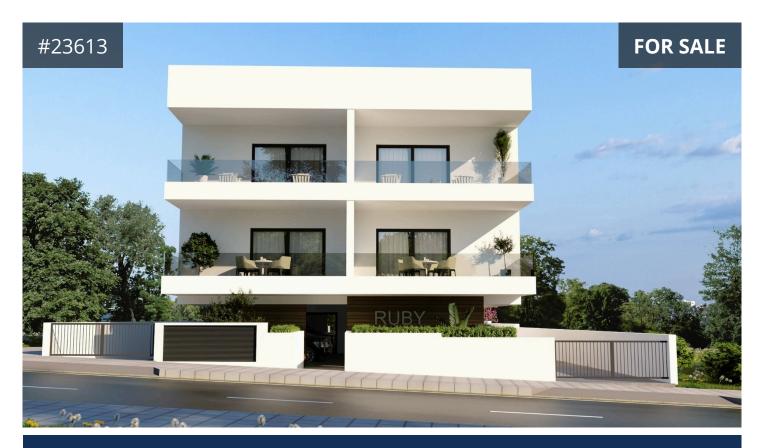

## Limassol, Erimi

97.48 m<sup>2</sup> Covered | 2 Bedrooms | 2 Bathrooms

## Description

Cozy two-bedroom brand new apartment for sale in Erimi, Limassol. Located in a residential area, close to amenities, schools and services. Within an easy access to the highway and the main roads. The 1st floor apartment consists of an open plan kitchen/living room, two bedrooms (one ensuite), a main bathroom, a covered veranda, a store room and covered parking on the ground floor.