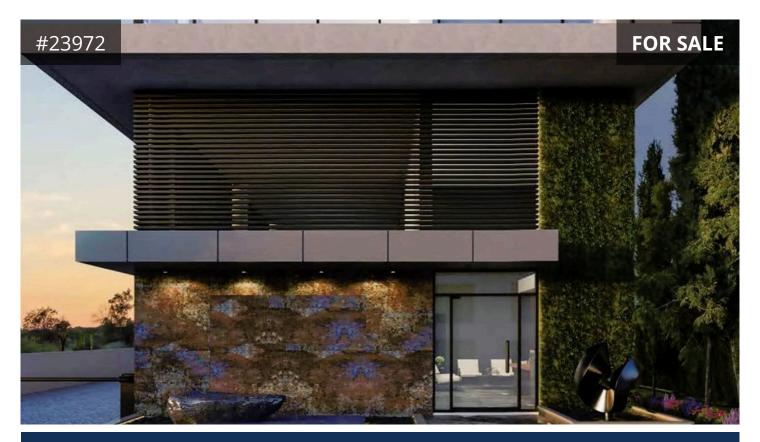

## Description

Modern commercial office building for sale in Potamos Germasogeias, Limassol. Located near all everyday amenities and services, in close proximity to the beach (c. 400m) and to the city center. The 5-storey building consists of a ground floor parking area and a lobby, mezzanine mechanical floor, open space offices with kitchenette and toilets on the 1st, 2nd, 3rd and 4th floors, and a roof garden.