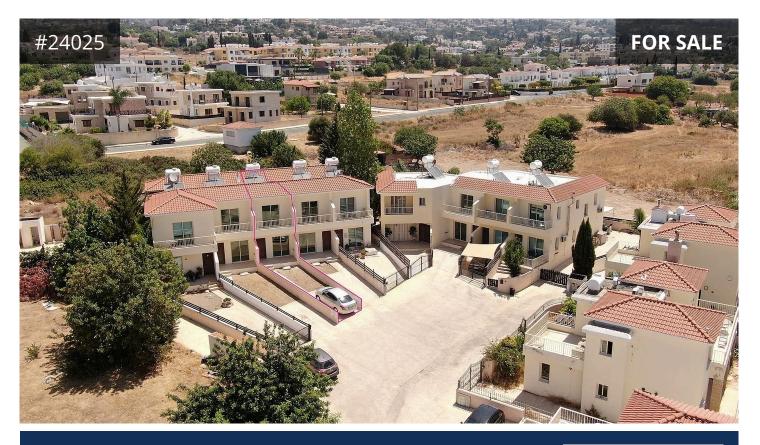

## Description

The property under consideration for sale, is a two-bedroom maisonette located in Tala , Paphos.

It consists of an open plan living/ dining room, a separate kitchen, a guest toilet, one covered and one uncovered terrace on the ground floor.

The first floor consists of two bedrooms, a bathroom, and an uncovered terrace.

Externally the asset has an exclusive right of use of an uncovered parking space and yard at front and rear of property.

The asset is located approximately 900m southwest of Tala community centre.