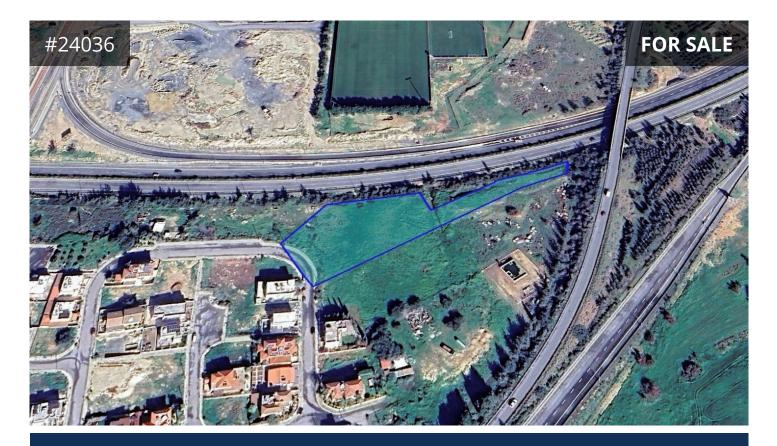

## **Limassol, Dimos Ypsona** 5288 m<sup>2</sup> Area

## Description

Residential field of 5288m<sup>2</sup> for sale in in Ypsonas, Limassol. Located in a residential neighbourhood, near all amenities and with an easy access to the highway.

- The property falls within Zone K $\alpha$ 8 (85%), with a building coefficient of 60%, coverage of 35%, and permission for 2 floors (10m) of construction.

- The property falls within Zone  $\Delta\alpha 2$  (15%), with a building coefficient of
- 1%, coverage of 1%, and permission for 1 floor (5m) of construction.
- The field has an irregular shape.
- Abuts a public road.
- Water, electricity and public road are in place
- Title deeds available
- Price is VAT applicable