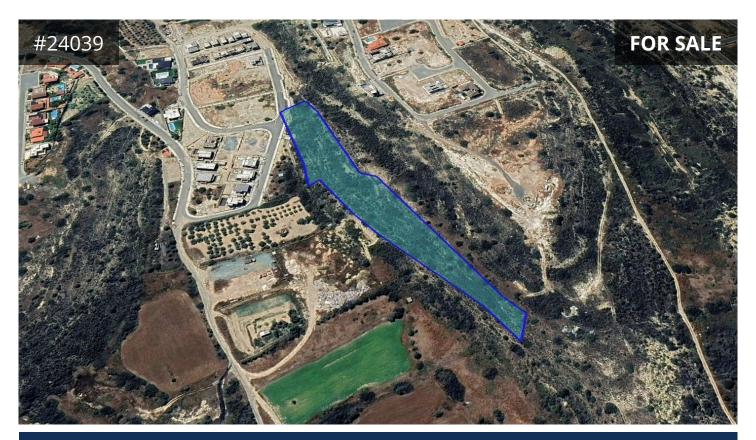

## Description

The property for sale is a residential field in Agios Athanasios Municipality, in Limassol District. It is located in a quiet, advance residential area of Panthea in Agios Athanasios quarter.

It is situated at a distance of 1km (approx.) of The Grammar School and close to Sfalaggiotissis street. It is located on a hill and close to all necessary services and amenities. The locality of the property is characterized by empty residential field/plots and some detached houses of good quality.

The field has an irregular shape, a slopping land surface and is landlocked, however it is situated only a short distance from the closest public registered road. It has a sea view from a distance.

The low building density factor of the area is a guarantee for an organized building and living environment.