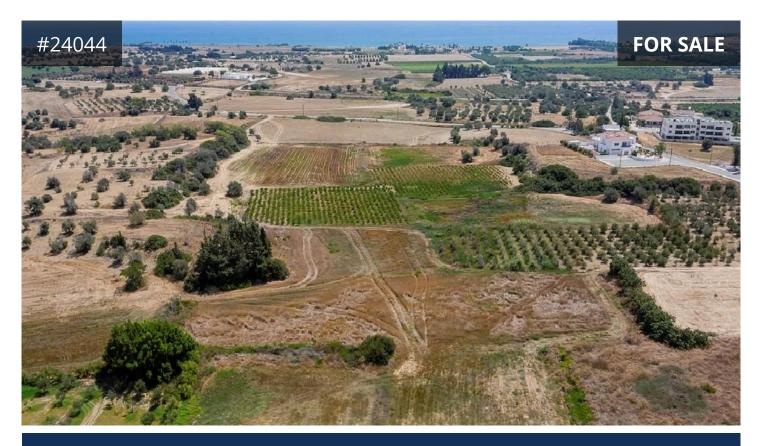

## Description

Residential field of 3512m<sup>2</sup> for sale in Mazotos Community, Larnaca District. Located at a distance of 600m (approx.) of the community center and 400m (approx.) of Kiti – Zigi connection road. It is important to note that the property is located 1500 meters away of the nearest beach.

The field has a rectangular shape and a level surface. It is located approximate 130m of the nearest register road.

The field is currently inaccessible via but if access is obtained this field will be an ideal investment opportunity for a property developer.