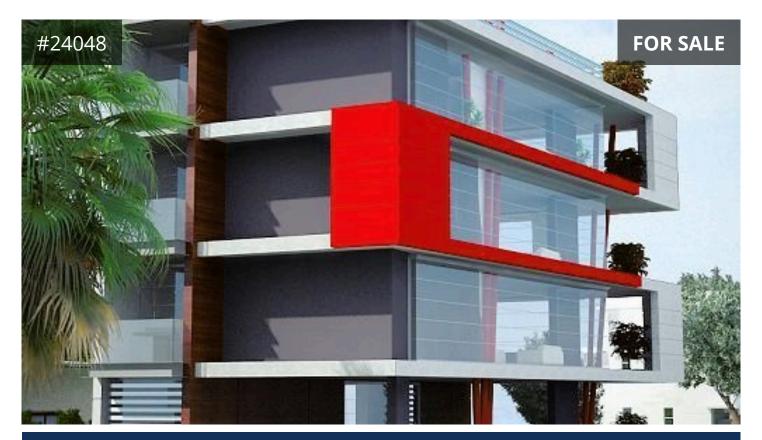

## Description

Commercial office building for sale in Mesa Geitonia, Limassol. Located close to highway exit, approx. 100m from Mesa Geitonia roundabout, within an easy access to the city center and the coastline. The contemporary design four-storey building consists of a ground floor with parking areas, 1st to 3rd floors open space offices with covered verandas, and a roof garden with panoramic city and sea views.