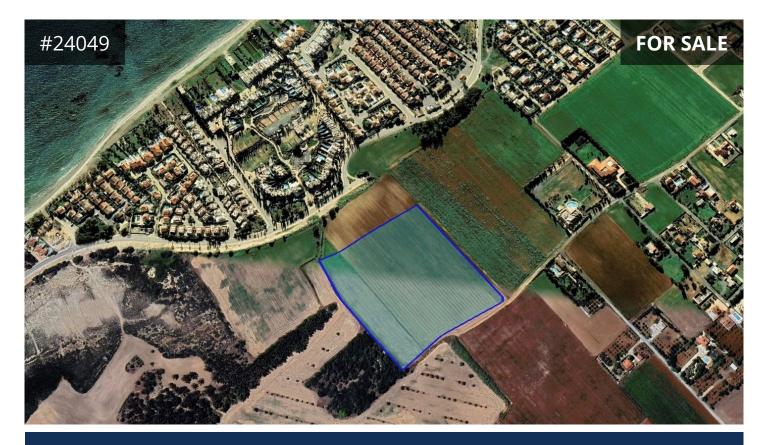

## Larnaca, Pervolia 42141 m<sup>2</sup> Area

## Description

Very large tourist field total of  $42141m^2$  for sale in Pervolia, Larnaca, Walking distance to the beach (400m), short drive to all amenities, to the Airport 7km, and to Larnaca center 12km.

- Planning zone Ta2 (97%), with 40% maximum building density, 20% maximum coverage coefficient, in 2 floors and maximum 8.30m height.
- Abuts a public road with a road frontage of approx. 190m
- The plot has a regular shape and a flat surface.
- Title deeds available
- Town planning approved
- Floor plans for 57 houses (Available on request)