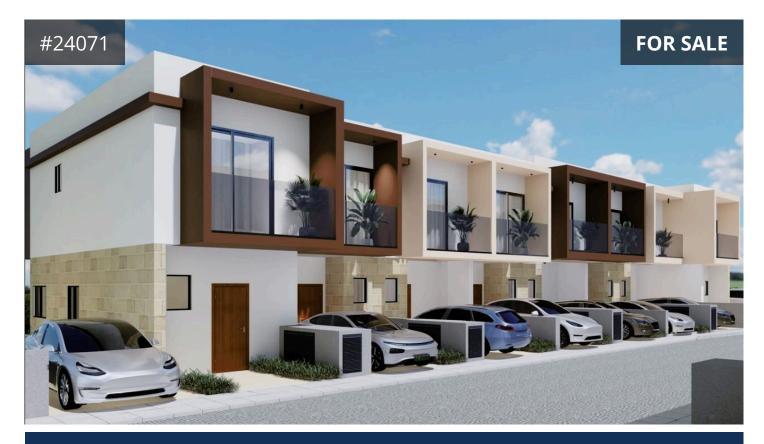

## Description

Two-bedroom maisonette for sale in Parekklisia,Limassol. Offering a blend of modern design and functional elegance. Residents can enjoy unparalleled comfort and privacy with private parking, an optional swimming pool, a secure gated entrance, and landscaped communal gardens with a playground.

Each Maisonette is designed as a two-story semi-detached unit with two bedrooms one bathroom, a guest W/C, an open plan kitchen/dining/living area, and outdoor dining terrace.

- Total covered area: 152m<sup>2</sup>
- Internal area: 79m<sup>2</sup>
- Covered verandas: 11m<sup>2</sup>
- Plot area: 152m<sup>2</sup>
- Covered Parking
- Energy Efficiency A
- Provision for electric vehicle charger