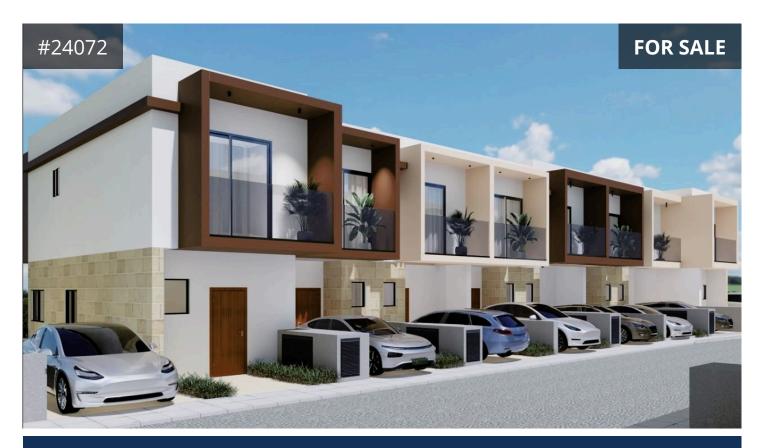

## Description

Two-bedroom maisonette for sale in Parekklisia, Limassol. Offering a blend of modern design and functional elegance. Residents can enjoy unparalleled comfort and privacy with private parking, a secure gated entrance, and landscaped communal gardens with a playground.

Each maisonette is designed as a two-story semi-detached unit with two bedrooms one bathroom, a guest W/C, an open plan kitchen/dining/living area, and outdoor dining terrace.

- Total covered area: 88m<sup>2</sup> - Internal area: 76m<sup>2</sup>

- Covered verandas: 12m<sup>2</sup>

Plot area: 65m²
 Covered Parking

- Energy Efficiency A

- Provision for electric vehicle charger

- Provision for Photovoltaic System

€314,900 +VAT

TYPE Maisonette

BEDROOMS 2