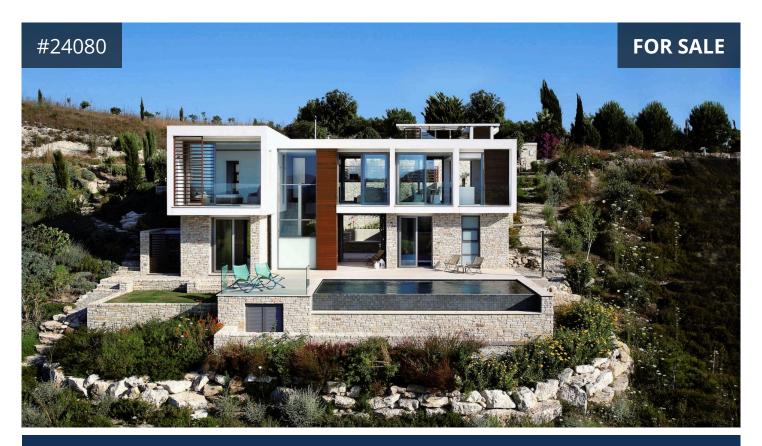

## Description

Two-storey detached unique, customisable house for sale in Tsada, Paphos. Perched on a tranquil hilltop 20 minutes drive away from Paphos town, next to Golf course. The contemporary design detached house comprises of three bedrooms (two ensuite), a family bathroom, an open plan kitchen/dining/living room area, and a covered/uncovered verandas.

Total covered area: 244m²
 Internal area: 200m²
 Covered veranda: 43m²
 Uncovered veranda: 75m²

- Plot: 1272m<sup>2</sup>

- Bright with full height windows throughout
- Luxurious interiors with warm and neutral tones
- The house can be customised by adding gym, sauna, guest house or wine
- Communal facilities: 18 hole championship golf course, Wellness spa,